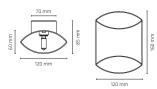

| Specifications    |                                                                      |
|-------------------|----------------------------------------------------------------------|
| Product name:     | Archos 12 W1                                                         |
| Type:             | Wall                                                                 |
| Colour:           | Matt white                                                           |
| Item no.:         | R10V1122                                                             |
| EAN:              | 57 09349 024429                                                      |
| Width:            | 12 cm                                                                |
| Depth:            | 8,5 cm                                                               |
| Height:           | 16 cm                                                                |
| Watt-Socket-Volt: | 33W - G9 - 240V                                                      |
| Light source:     | Excl.                                                                |
| Installation:     | IP20, class II, 2m transparent cable, w/in-line switch and euro-plug |

D10\/1122 Matt white

R10V1122 Matt white R10V1123 Matt black

2D drawing family

Info