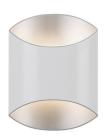

The Archos wall lamp is inspired by the wind filling the sail on a sailboat creating a soft curve giving the impression of motion and the infinity of the ocean. Thomas Darø has in the design repeated the shape to create a soft, light and inviting look. The extruded and cut aluminum shade will from all angles hint the soft curves resembling the wind filling the sail with wind. The exterior matt finish provides a nice contrast to the reflective silver on the inside of the shade – resembling the sun reflecting on the sea. The Archos wall lamp is both elegant, durable and easy to mount. The flexible mounting plate allows for running the cable straight into the wall or on the wall. The Archos is well suited for placement next to a flat screen TV, besides a sofa or bed – or as elegant wall lighting in hallways.

| Specifications    |                                                                      |
|-------------------|----------------------------------------------------------------------|
| Product name:     | Archos 12 W1                                                         |
| Type:             | Wall                                                                 |
| Colour:           | Matt white                                                           |
| Item no.:         | R10V1122                                                             |
| EAN:              | 57 09349 024429                                                      |
| Width:            | 12 cm                                                                |
| Depth:            | 8,5 cm                                                               |
| Height:           | 16 cm                                                                |
| Watt-Socket-Volt: | 33W - G9 - 240V                                                      |
| Light source:     | Excl.                                                                |
| Installation:     | IP20, class II, 2m transparent cable, w/in-line switch and euro-plug |