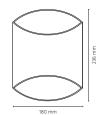

| Specifications    |                                                                      |
|-------------------|----------------------------------------------------------------------|
| Product name:     | Archos 12 W1                                                         |
| Type:             | Wall                                                                 |
| Colour:           | Matt white                                                           |
| Item no.:         | R10V1122                                                             |
| EAN:              | 57 09349 024429                                                      |
| Width:            | 12 cm                                                                |
| Depth:            | 8,5 cm                                                               |
| Height:           | 16 cm                                                                |
| Watt-Socket-Volt: | 33W - G9 - 240V                                                      |
| Light source:     | Excl.                                                                |
| Installation:     | IP20, class II, 2m transparent cable, w/in-line switch and euro-plug |