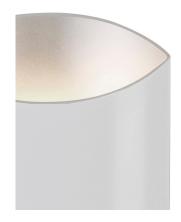

The Archos wall lamp is inspired by the wind filling the sail on a sailboat creating a soft curve giving the impression of motion and the infinity of the ocean. Thomas Darø has in the design repeated the shape to create a soft, light and inviting look. The extruded and cut aluminum shade will from all angles hint the soft curves resembling the wind filling the sail with wind. The exterior matt finish provides a nice contrast to the reflective silver on the inside of the shade – resembling the sun reflecting on the sea. The Archos wall lamp is both elegant, durable and easy to mount. The flexible mounting plate allows for running the cable straight into the wall or on the wall. The Archos is well suited for placement next to a flat screen TV, besides a sofa or bed – or as elegant wall lighting in hallways.