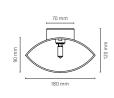

| Specifications    |                                                                      |
|-------------------|----------------------------------------------------------------------|
| Product name:     | Archos 12 W1                                                         |
| Type:             | Wall                                                                 |
| Colour:           | Matt white                                                           |
| Item no.:         | R10V1122                                                             |
| EAN:              | 57 09349 024429                                                      |
| Width:            | 12 cm                                                                |
| Depth:            | 8,5 cm                                                               |
| Height:           | 16 cm                                                                |
| Watt-Socket-Volt: | 33W - G9 - 240V                                                      |
| Light source:     | Excl.                                                                |
| Installation:     | IP20, class II, 2m transparent cable, w/in-line switch and euro-plug |