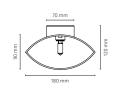

| Specifications    |                                                                      |
|-------------------|----------------------------------------------------------------------|
| Product name:     | Archos 12 W1                                                         |
| Type:             | Wall                                                                 |
| Colour:           | Matt black                                                           |
| Item no.:         | R10V1123                                                             |
| EAN:              | 57 09349 024436                                                      |
| Width:            | 12 cm                                                                |
| Depth:            | 8,5 cm                                                               |
| Height:           | 16 cm                                                                |
| Watt-Socket-Volt: | 33W - G9 - 240V                                                      |
| Light source:     | Excl.                                                                |
| Installation:     | IP20, class II, 2m transparent cable, w/in-line switch and euro-plug |