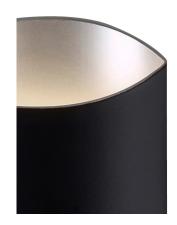

The Archos wall lamp is inspired by the wind filling the sail on a sailboat creating a soft curve giving the impression of motion and the infinity of the ocean. Thomas Darø has in the design repeated the shape to create a soft, light and inviting look. The extruded and cut aluminum shade will from all angles hint the soft curves resembling the wind filling the sail with wind. The exterior matt finish provides a nice contrast to the reflective silver on the inside of the shade – resembling the sun reflecting on the sea. The Archos wall lamp is both elegant, durable and easy to mount. The flexible mounting plate allows for running the cable straight into the wall or on the wall. The Archos is well suited for placement next to a flat screen TV, besides a sofa or bed – or as elegant wall lighting in hallways.