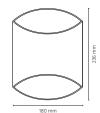

| Specifications    |                                                                      |
|-------------------|----------------------------------------------------------------------|
| Product name:     | Archos 12 W1                                                         |
| Type:             | Wall                                                                 |
| Colour:           | Matt black                                                           |
| Item no.:         | R10V1123                                                             |
| EAN:              | 57 09349 024436                                                      |
| Width:            | 12 cm                                                                |
| Depth:            | 8,5 cm                                                               |
| Height:           | 16 cm                                                                |
| Watt-Socket-Volt: | 33W - G9 - 240V                                                      |
| Light source:     | Excl.                                                                |
| Installation:     | IP20, class II, 2m transparent cable, w/in-line switch and euro-plug |