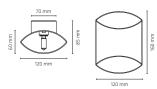

| Specifications    |                                                                      |
|-------------------|----------------------------------------------------------------------|
| Product name:     | Archos 12 W1                                                         |
| Type:             | Wall                                                                 |
| Colour:           | Matt black                                                           |
| Item no.:         | R10V1123                                                             |
| EAN:              | 57 09349 024436                                                      |
| Width:            | 12 cm                                                                |
| Depth:            | 8,5 cm                                                               |
| Height:           | 16 cm                                                                |
| Watt-Socket-Volt: | 33W - G9 - 240V                                                      |
| Light source:     | Excl.                                                                |
| Installation:     | IP20, class II, 2m transparent cable, w/in-line switch and euro-plug |