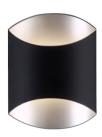

The Archos wall lamp is inspired by the wind filling the sail on a sailboat creating a soft curve giving the impression of motion and the infinity of the ocean. Thomas Darø has in the design repeated the shape to create a soft, light and inviting look. The extruded and cut aluminum shade will from all angles hint the soft curves resembling the wind filling the sail with wind. The exterior matt finish provides a nice contrast to the reflective silver on the inside of the shade – resembling the sun reflecting on the sea. The Archos wall lamp is both elegant, durable and easy to mount. The flexible mounting plate allows for running the cable straight into the wall or on the wall. The Archos is well suited for placement next to a flat screen TV, besides a sofa or bed – or as elegant wall lighting in hallways.

R10V1122 Matt white

Matt black

R10V1123

2D drawing family