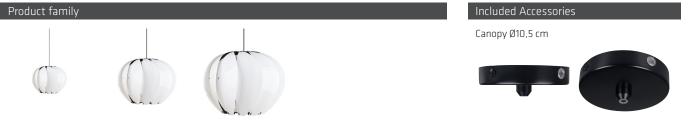

## Product name: Arkiturbine 30 P1 D18P13023 White-black Type: Pendant Colour: White-black Item no.: D18P13023 EAN: 57 09349 025006 Width: 30 cm Depth: 30 cm Height: 22,5 cm Watt-Socket-Volt: 60W - E27 - 240V Light source: Excl. Installation: IP20, class II, 3m black textile cable, with black metal canopy 2D drawing family