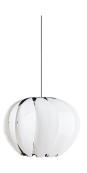

## ARKITURBINE 30 P1 / design by Hans Christian Asmussen

## DARØ

Arkiturbine challenges the aesthetic expression which often characterises digital fabrication. Designer Hans Christian Asmussen has managed to create a soft and open form by only using digital fabrication with laser cut blades and frame. The construction method is simple and easily understood, but the result is surprising in its appearance.

## Product name: Arkiturbine 30 P1 D18P13023 White-black Type: Pendant Colour: White-black Item no.: D18P13023 EAN: 57 09349 025006 Width: 30 cm Depth: 30 cm Height: 22,5 cm Watt-Socket-Volt: 60W - E27 - 240V Light source: Excl. Installation: IP20, class II, 3m black textile cable, with black metal canopy 2D drawing family