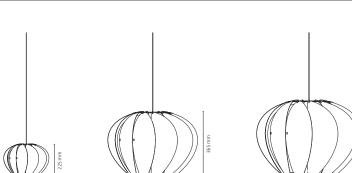

## Product name: Arkiturbine 30 P1 D18P13023 White-black Type: Pendant Colour: White-black Item no.: D18P13023 EAN: 57 09349 025006 Width: 30 cm Depth: 30 cm Height: 22,5 cm Watt-Socket-Volt: 60W - E27 - 240V Light source: Excl. Installation: IP20, class II, 3m black textile cable, with black metal canopy 2D drawing family