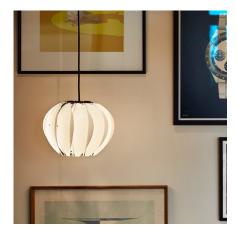

## ARKITURBINE 30 P1 / design by Hans Christian Asmussen

## DARØ

Arkiturbine challenges the aesthetic expression which often characterises digital fabrication. Designer Hans Christian Asmussen has managed to create a soft and open form by only using digital fabrication with laser cut blades and frame. The construction method is simple and easily understood, but the result is surprising in its appearance.

## Product name: Arkiturbine 30 P1 D18P13023 White-black Type: Pendant Colour: White-black Item no.: D18P13023 EAN: 57 09349 025006 Width: 30 cm Depth: 30 cm Height: 22,5 cm Watt-Socket-Volt: 60W - E27 - 240V Light source: Excl. Installation: IP20, class II, 3m black textile cable, with black metal canopy 2D drawing family