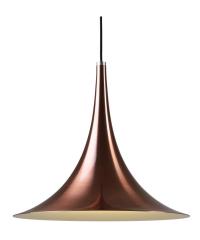

Trion has been designed based on core values from the original design which dates back to the early 80´s. Trion is a contemporary lamp which can create design value in interior design both on the contract market and in private homes. Trion represents elegance, design and detail at its finest. The shade is made of aluminium and combined with the textile cable and the ceramic socket it ensures a long lifespan.

## Specifications Product name: Trion 45 P1 Type: Pendant Brushed Copper Finish Colour: Item no.: D120P4517 EAN: 57 09349 024672 Width: 45 cm Depth: 45 cm Height: 40 cm Watt-Socket-Volt: 100W - E27 - 240V Light source: Excl. Installation: IP20, class II, 3m black textile cable, w/o canopy Material: Aluminium shade / aluminium suspension