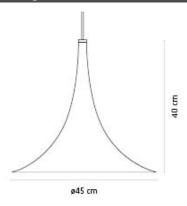

## Specifications Product name: Trion 45 P1 Type: Pendant Brushed Copper Finish Colour: Item no.: D120P4517 EAN: 57 09349 024672 Width: 45 cm Depth: 45 cm Height: 40 cm Watt-Socket-Volt: 100W - E27 - 240V Light source: Excl. Installation: IP20, class II, 3m black textile cable, w/o canopy Material: Aluminium shade / aluminium suspension

| D120P452 | White |
|----------|-------|
| D120D453 | Black |

D120P4517 Copper

Colours

2D drawing