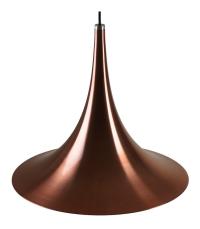

Trion has been designed based on core values from the original design which dates back to the early 80´s. Trion is a contemporary lamp which can create design value in interior design both on the contract market and in private homes. Trion represents elegance, design and detail at its finest. The shade is made of aluminium and combined with the textile cable and the ceramic socket it ensures a long lifespan.

## Specifications Product name: Trion 45 P1 Type: Pendant Brushed Copper Finish Colour: Item no.: D120P4517 EAN: 57 09349 024672 Width: 45 cm Depth: 45 cm Height: 40 cm Watt-Socket-Volt: 100W - E27 - 240V Light source: Excl. Installation: IP20, class II, 3m black textile cable, w/o canopy Material: Aluminium shade / aluminium suspension